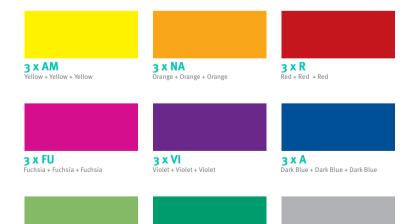

#### TRANSPARENT EVOLAM K basic colors - 2 Films

More intense colors can be achieved by overlaying 2 films of the same color.

This results in much greater color uniformity across the entire surface.

Dark Green + Dark Green + Dark Green