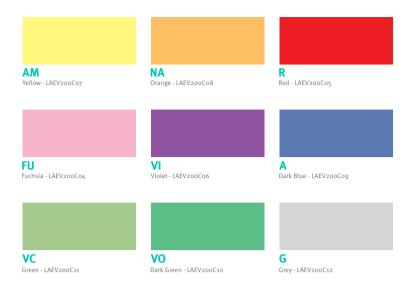

## TRANSPARENT EVOLAM K basic colors - 1 Film

The color range for EVOLAM K is achieved by overlaying one, two, up to five films in the lamination process.

There are 9 basic film colors that result in obtaining EVOLAM K laminated glass in transparent colored shades.