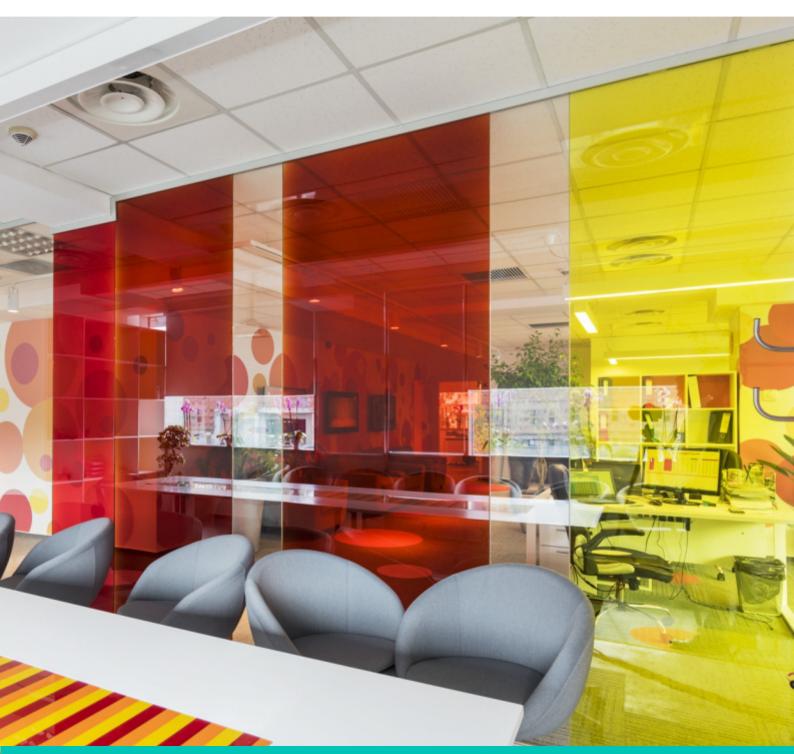

#### EVOLAM K is a glass that can be used outdoors without edge insulation

Like EVOLAM laminated glass, EVOLAM K is an EVA-coated (Etilen Vinyl Acetate) film, which is UV and moisture-resistant.

EVOLAM K can only be used indoors, and the best expression of a chosen colour is particularly evident when using glass with a low iron content (ultra-clear, Low Iron).

## TRANSPARENT EVOLAM K basic colors - 1 Film

The color range for EVOLAM K is achieved by overlaying one, two, up to five films in the lamination process.

There are 9 basic film colors that result in obtaining EVOLAM K laminated glass in transparent colored shades.