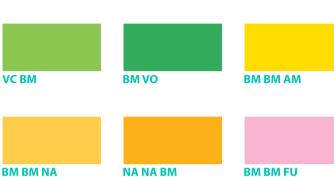

#### TRANSPARENT EVOLAM K - colors that can be obtained through the combination of films.

Practically, by overlaying multiple films, a multitude of color shades can be obtained. Considering that we can use the overlaying of up to 5 films, combining the 9 basic films results in over 15.000 color shades.