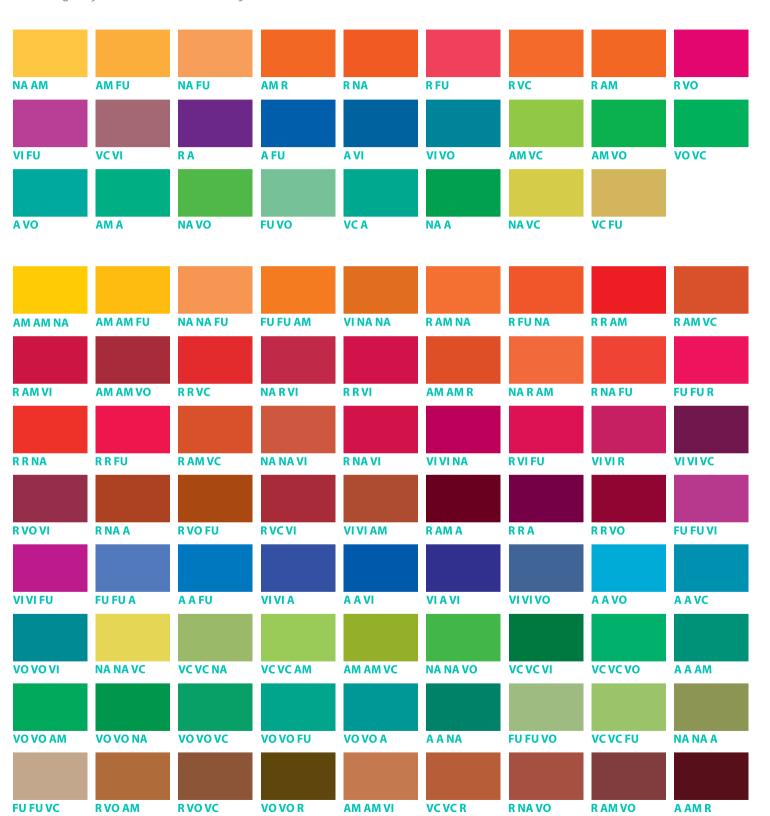

### TRANSPARENT EVOLAM K basic colors - 3 Films

The most intense colors are achieved when using 3 films of the same color.

een + Green + Green

3 x VC

#### TRANSPARENT EVOLAM K - colors that can be obtained through the combination of films.

Practically, by overlaying multiple films, a multitude of color shades can be obtained. Considering that we can use the overlaying of up to 5 films, combining the 9 basic films results in over 15.000 color shades.