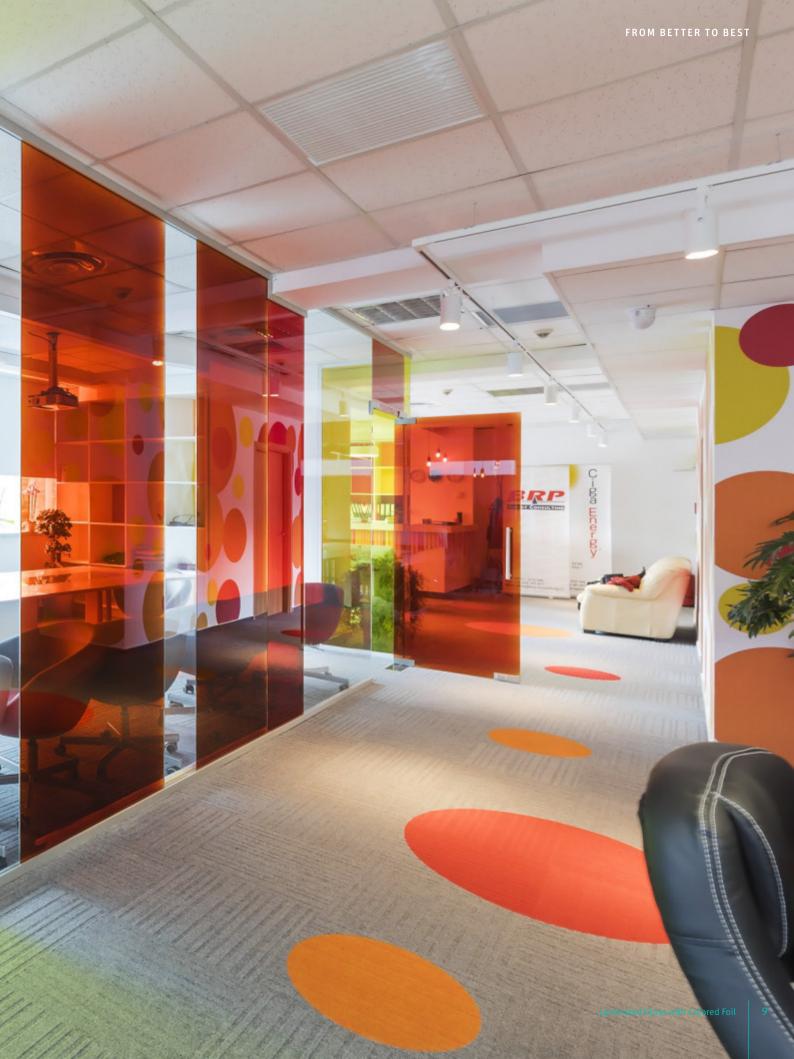

#### EVOLAM K is a glass that can be used outdoors without edge insulation

Like EVOLAM laminated glass, EVOLAM K is an EVA-coated (Etilen Vinyl Acetate) film, which is UV and moisture-resistant.

EVOLAM K can only be used indoors, and the best expression of a chosen colour is particularly evident when using glass with a low iron content (ultra-clear, Low Iron).

#### TRANSPARENT EVOLAM K - colors that can be obtained through the combination of films.

Practically, by overlaying multiple films, a multitude of color shades can be obtained. Considering that we can use the overlaying of up to 5 films, combining the 9 basic films results in over 15.000 color shades.