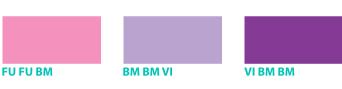

#### TRANSPARENT EVOLAM K - colors that can be obtained through the combination of films.

Practically, by overlaying multiple films, a multitude of color shades can be obtained. Considering that we can use the overlaying of up to 5 films, combining the 9 basic films results in over 15.000 color shades.