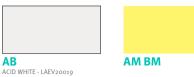

## TRANSPARENT EVOLAM K basic colors - 1 Film

The color range for EVOLAM K is achieved by overlaying one, two, up to five films in the lamination process.

There are 9 basic film colors that result in obtaining EVOLAM K laminated glass in transparent colored shades.