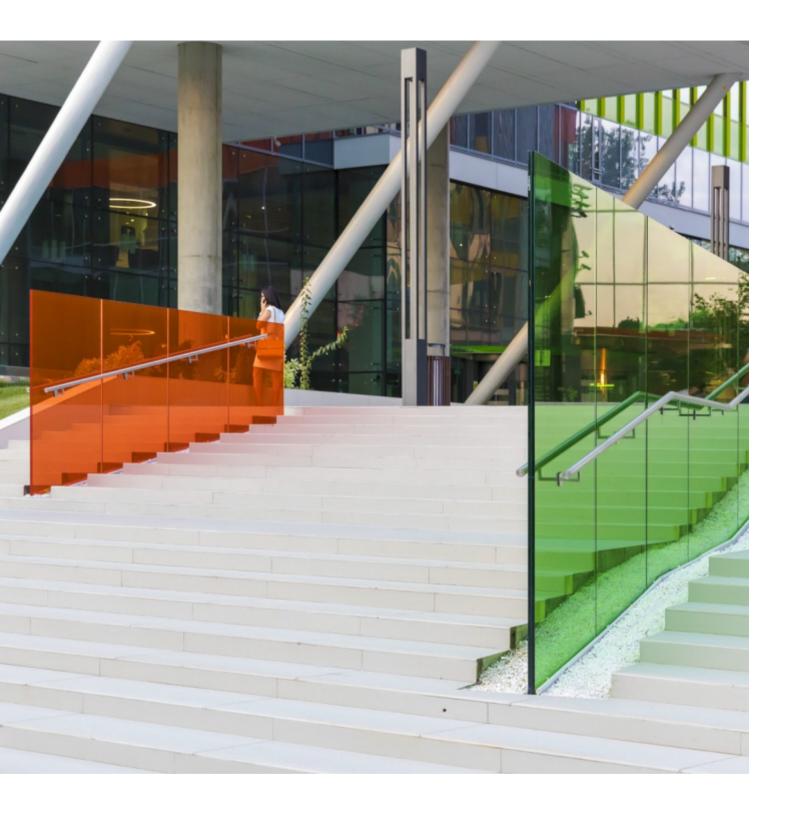

#### EVOLAM K is a glass that can be used outdoors without edge insulation

Like EVOLAM laminated glass, EVOLAM K is an EVA-coated (Etilen Vinyl Acetate) film, which is UV and moisture-resistant.

EVOLAM K can only be used indoors, and the best expression of a chosen colour is particularly evident when using glass with a low iron content (ultra-clear, Low Iron).

## TRANSPARENT EVOLAM K basic colors - 1 Film

The color range for EVOLAM K is achieved by overlaying one, two, up to five films in the lamination process.

There are 9 basic film colors that result in obtaining EVOLAM K laminated glass in transparent colored shades.