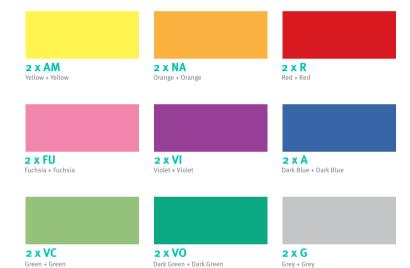

## TRANSPARENT EVOLAM K basic colors - 1 Film

The color range for EVOLAM K is achieved by overlaying one, two, up to five films in the lamination process.

There are 9 basic film colors that result in obtaining EVOLAM K laminated glass in transparent colored shades.