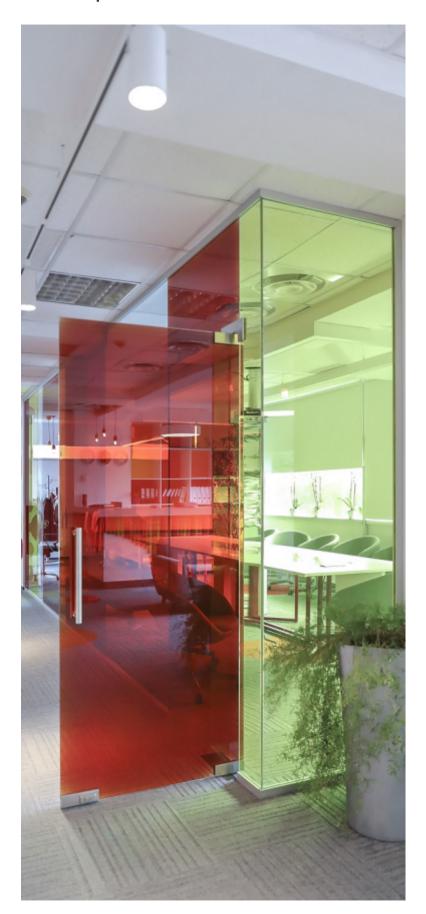

#### EVOLAM K is a glass that can be used outdoors without edge insulation

Like EVOLAM laminated glass, EVOLAM K is an EVA-coated (Etilen Vinyl Acetate) film, which is UV and moisture-resistant.

EVOLAM K can only be used indoors, and the best expression of a chosen colour is particularly evident when using glass with a low iron content (ultra-clear, Low Iron).

## TRANSPARENT EVOLAM K basic colors - 1 Film

The color range for EVOLAM K is achieved by overlaying one, two, up to five films in the lamination process.

There are 9 basic film colors that result in obtaining EVOLAM K laminated glass in transparent colored shades.