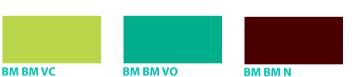

## TRANSPARENT EVOLAM K basic colors - 1 Film

The color range for EVOLAM K is achieved by overlaying one, two, up to five films in the lamination process.

There are 9 basic film colors that result in obtaining EVOLAM K laminated glass in transparent colored shades.

3 x G

Grey + Grey + Grey

3 x VO

### TRANSPARENT EVOLAM K basic colors - 3 Films

The most intense colors are achieved when using 3 films of the same color.

een + Green + Green

3 x VC