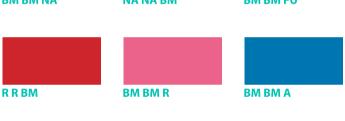

#### TRANSPARENT EVOLAM K - colors that can be obtained through the combination of films.

Practically, by overlaying multiple films, a multitude of color shades can be obtained. Considering that we can use the overlaying of up to 5 films, combining the 9 basic films results in over 15.000 color shades.