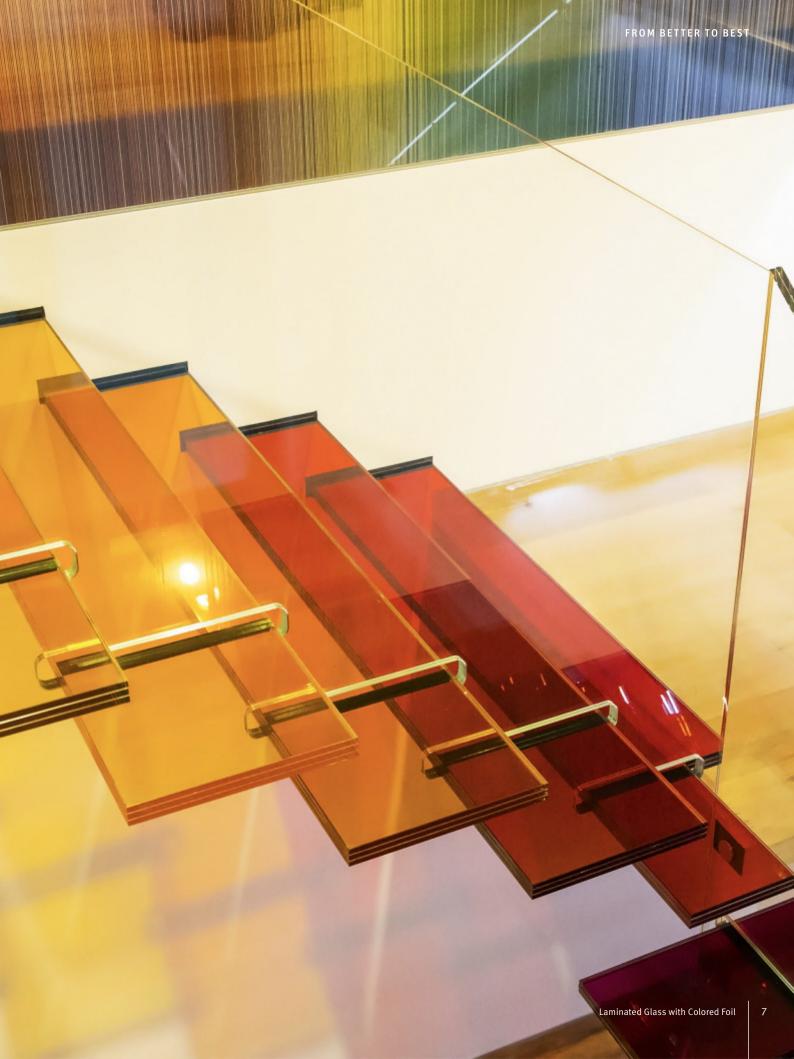

## TRANSPARENT EVOLAM K basic colors - 1 Film

The color range for EVOLAM K is achieved by overlaying one, two, up to five films in the lamination process.

There are 9 basic film colors that result in obtaining EVOLAM K laminated glass in transparent colored shades.

#### TRANSPARENT EVOLAM K basic colors - 2 Films

More intense colors can be achieved by overlaying 2 films of the same color.

This results in much greater color uniformity across the entire surface.

Dark Green + Dark Green + Dark Green

### TRANSPARENT EVOLAM K basic colors - 3 Films

The most intense colors are achieved when using 3 films of the same color.

een + Green + Green

3 x VC

#### TRANSPARENT EVOLAM K - colors that can be obtained through the combination of films.

Practically, by overlaying multiple films, a multitude of color shades can be obtained. Considering that we can use the overlaying of up to 5 films, combining the 9 basic films results in over 15.000 color shades.