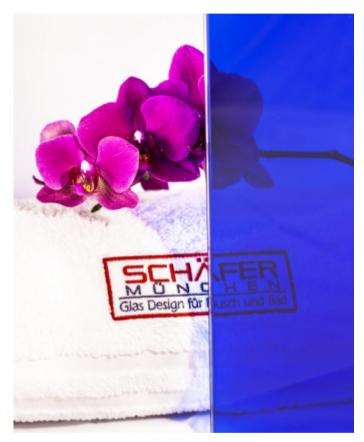

#### EVOLAM K is a glass that can be used outdoors without edge insulation

Like EVOLAM laminated glass, EVOLAM K is an EVA-coated (Etilen Vinyl Acetate) film, which is UV and moisture-resistant.

EVOLAM K can only be used indoors, and the best expression of a chosen colour is particularly evident when using glass with a low iron content (ultra-clear, Low Iron).

# "Glas Expert

TRANSLUCENT EVOLAM K - by mixing multiple films

The same shades as in the TRANSPARENT EVOLAM K version can be achieved by introducing one or more translucent films.