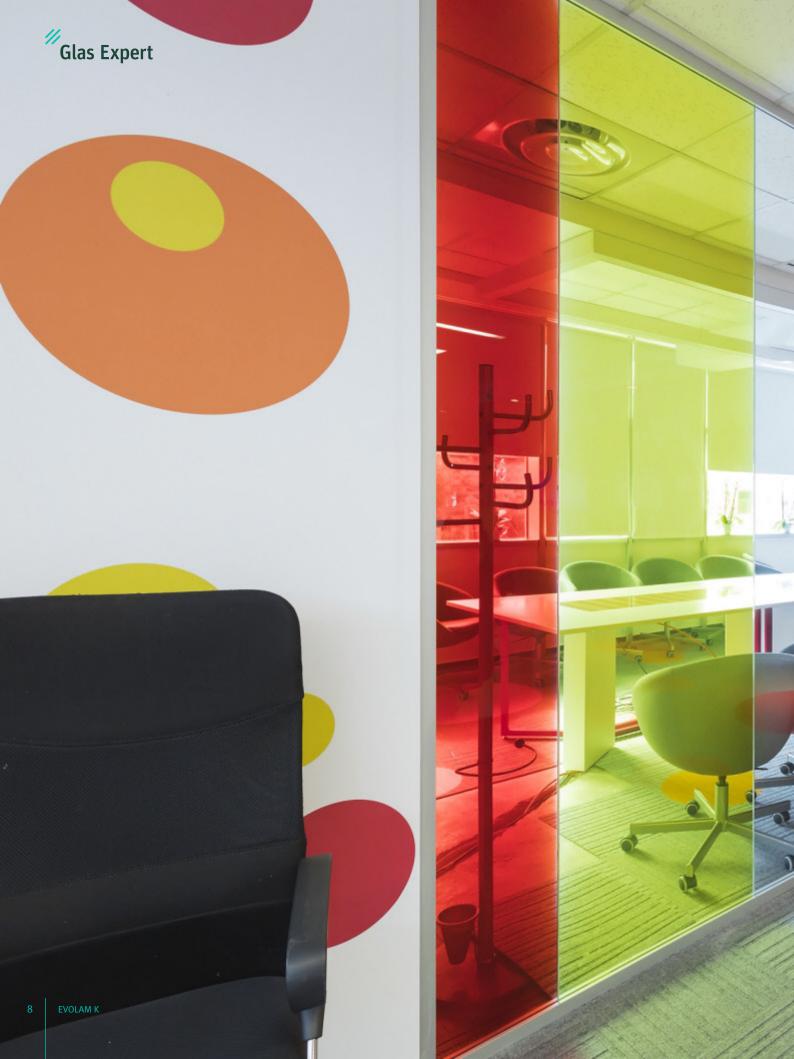

#### EVOLAM K is a glass that can be used outdoors without edge insulation

Like EVOLAM laminated glass, EVOLAM K is an EVA-coated (Etilen Vinyl Acetate) film, which is UV and moisture-resistant.

EVOLAM K can only be used indoors, and the best expression of a chosen colour is particularly evident when using glass with a low iron content (ultra-clear, Low Iron).

#### TRANSPARENT EVOLAM K - colors that can be obtained through the combination of films.

Practically, by overlaying multiple films, a multitude of color shades can be obtained. Considering that we can use the overlaying of up to 5 films, combining the 9 basic films results in over 15.000 color shades.